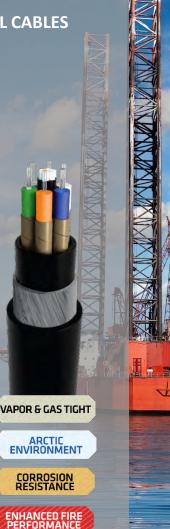

#### ONSHORE & PETROCHEMICALS

**AUTOMATION CABLES for SMART WELLS ACS and FDS AUTOMATION CABLES** FIRE RESISTANT CAT 5e/6a/7 Fire & Gas RESISTANT OPTICAL AND COPPER CABLES **RODENT/TERMITE RESISTANT CABLES** CABLES RESISTANT TO MUD, HYDROCARBONS AND LUBRICATING OILS **TELECOMMUNICATION PA/GA SYSTEM CABLES DIRECT BURY HEAVY-DUTY DOUBLE ARMOURED CABLES EX-PROOF CCTV CABLES VAPOR & GAS TIGHT CONSTRUCTION SECURITY SURVELLIANCE & ANTI-INTRUSION DETECTION** SPECIAL MOISTURE WALL FOR DIRECT BURY IN AQUIFER

### DRILLING

'm m m'

DRILLING TOWER MUD RESISTANT ELECTRICAL & FIBER OPTICAL CABLES (NEK606) Rodent/termite resistant cables

AUTOMATION DYNAMIC AND HIGHLY DYNAMIC DATA TRANSMISSION CABLES Well log cables

ON REQUEST: ◀

ARCTIC

CORROSION

ENHANCED FIRE PERFORMANCE