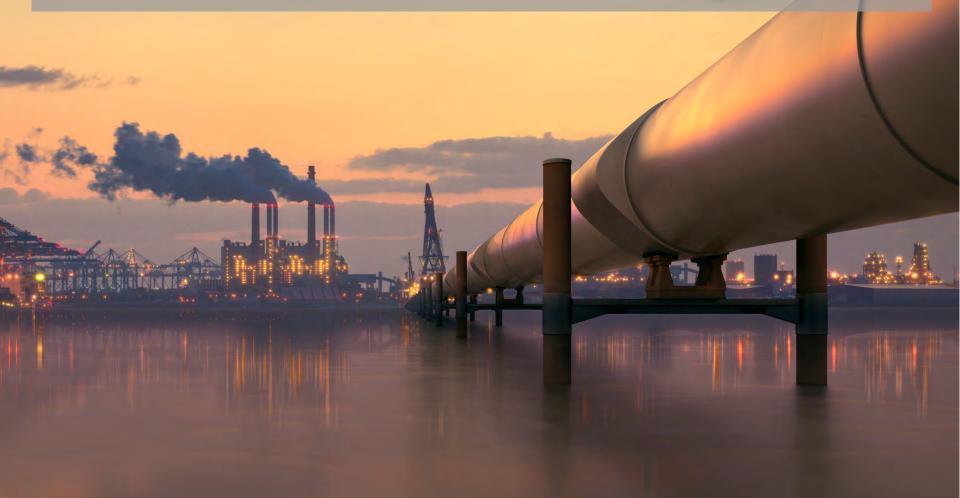

#### PIPELINE

**DIRECT BURY DOUBLE TIG ARMOUR TELECOMMUNICATION CABLES** Water tight fibre optical interlocked armoured cables

**PROPANE FLOATING CABLES FOR PIPELINE INSPECTION** <sup>®</sup> Special water and moisture protected cebles suitable to installation in aquifer